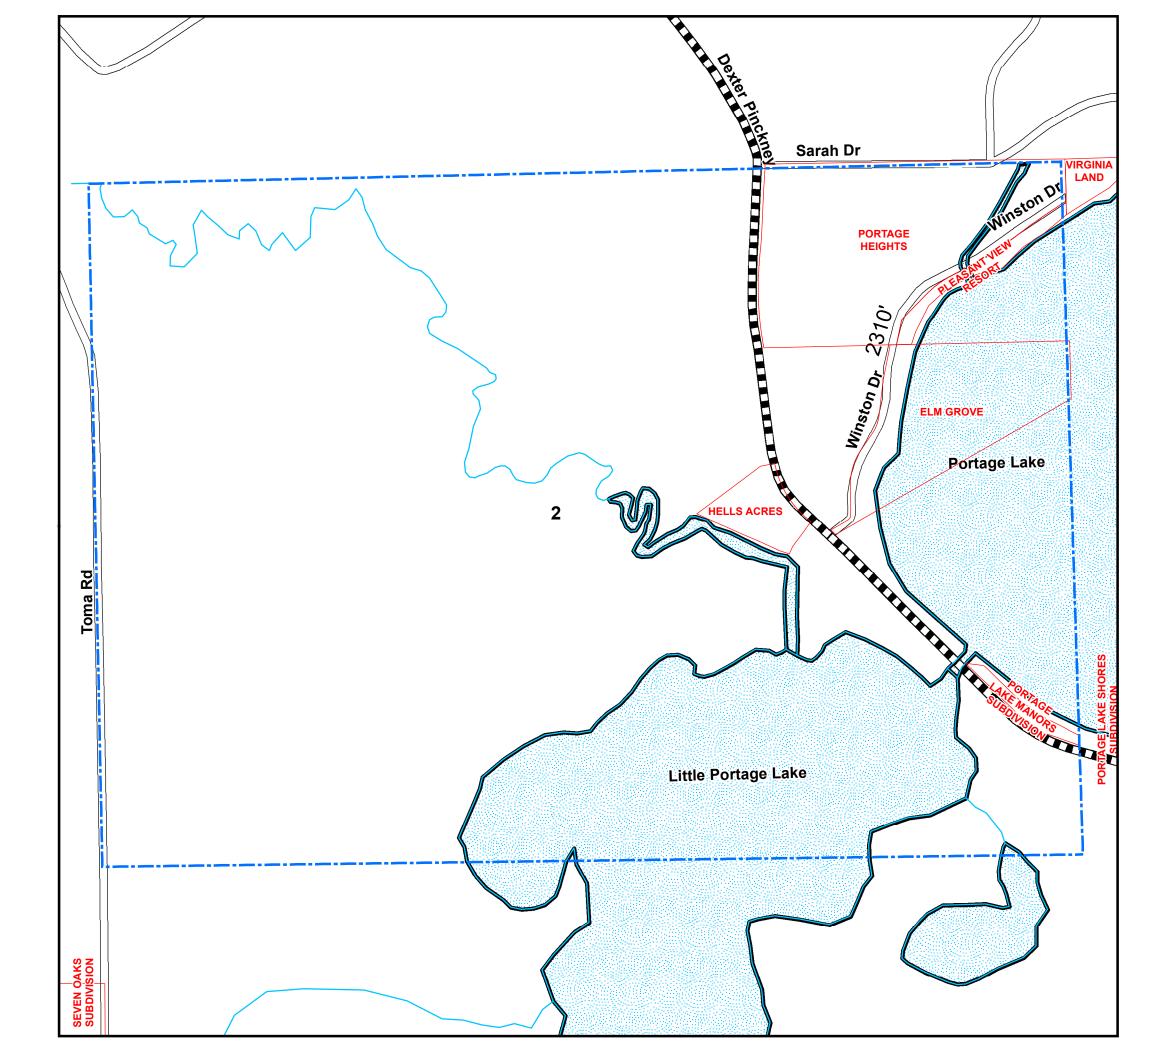

# **DEXTER TWP.**

Total Feet 5,569 Equals 1.05 Miles

I HEREBY CERTIFY THAT THE ROADS SHOWN HEREON BY SYMBOL AS LOCAL ROADS ARE IN USE AND ARE UNDER THE JURISDICTION OF THE COUNTY ROAD COMMISSION.

0 500 1,000 Feet