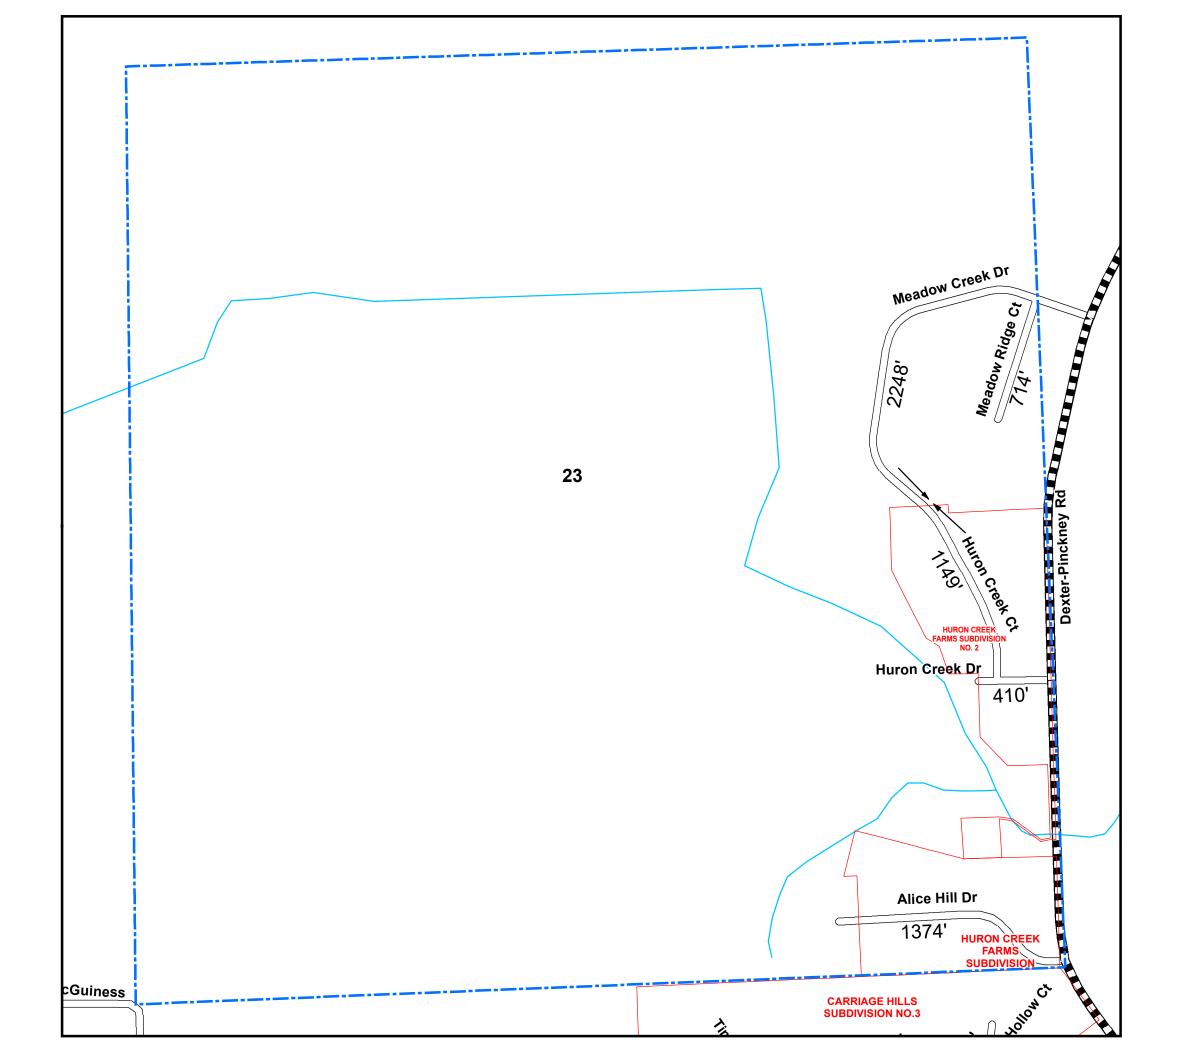

0 500 1,000 Feet

Township <u>DEXTER</u> Section <u>23</u> <u>T 15 R 4E</u> County <u>WASHTENAW</u>

Total Feet 15,919 Equals 3.01 Miles

I HEREBY CERTIFY THAT THE ROADS SHOWN HEREON BY SYMBOL AS LOCAL ROADS ARE IN USE AND ARE UNDER THE JURISDICTION OF THE COUNTY ROAD COMMISSION.