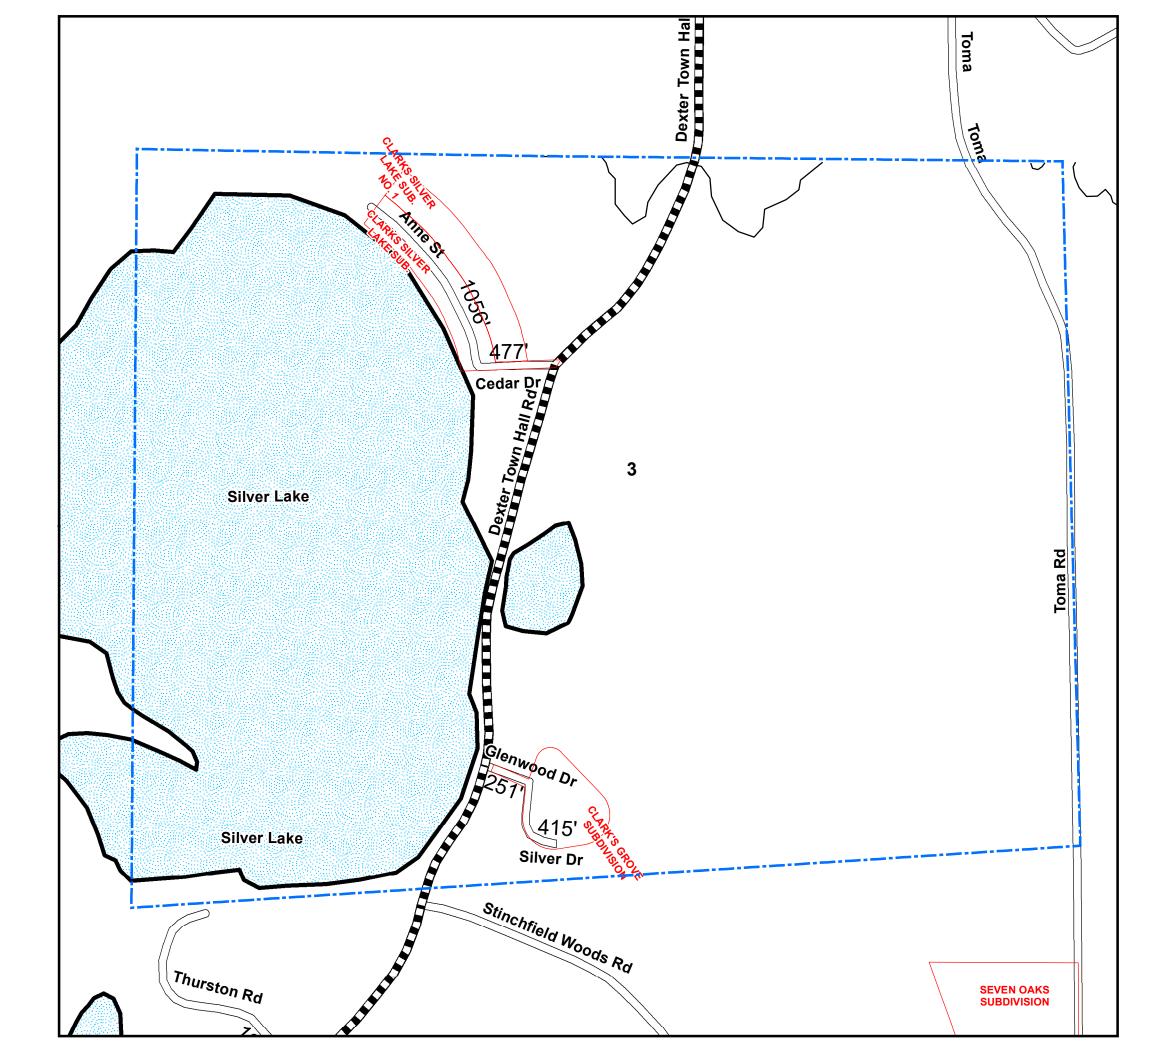

Total Feet 2,310 Equals 0.44 Miles

I HEREBY CERTIFY THAT THE ROADS SHOWN HEREON BY SYMBOL AS LOCAL ROADS ARE IN USE AND ARE UNDER THE JURISDICTION OF THE COUNTY ROAD COMMISSION.

0 500 1,000 Feet

Total Feet 2,199 Equals 0.42 Miles