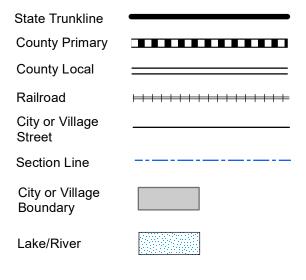

| State Trunkline             |                                         |
|-----------------------------|-----------------------------------------|
| County Primary              | <b></b>                                 |
| County Local                |                                         |
| Railroad                    | +++++++++++++++++++++++++++++++++++++++ |
| City or Village<br>Street   |                                         |
| Township Line               |                                         |
| City or Village<br>Boundary |                                         |
| Lake/River                  |                                         |