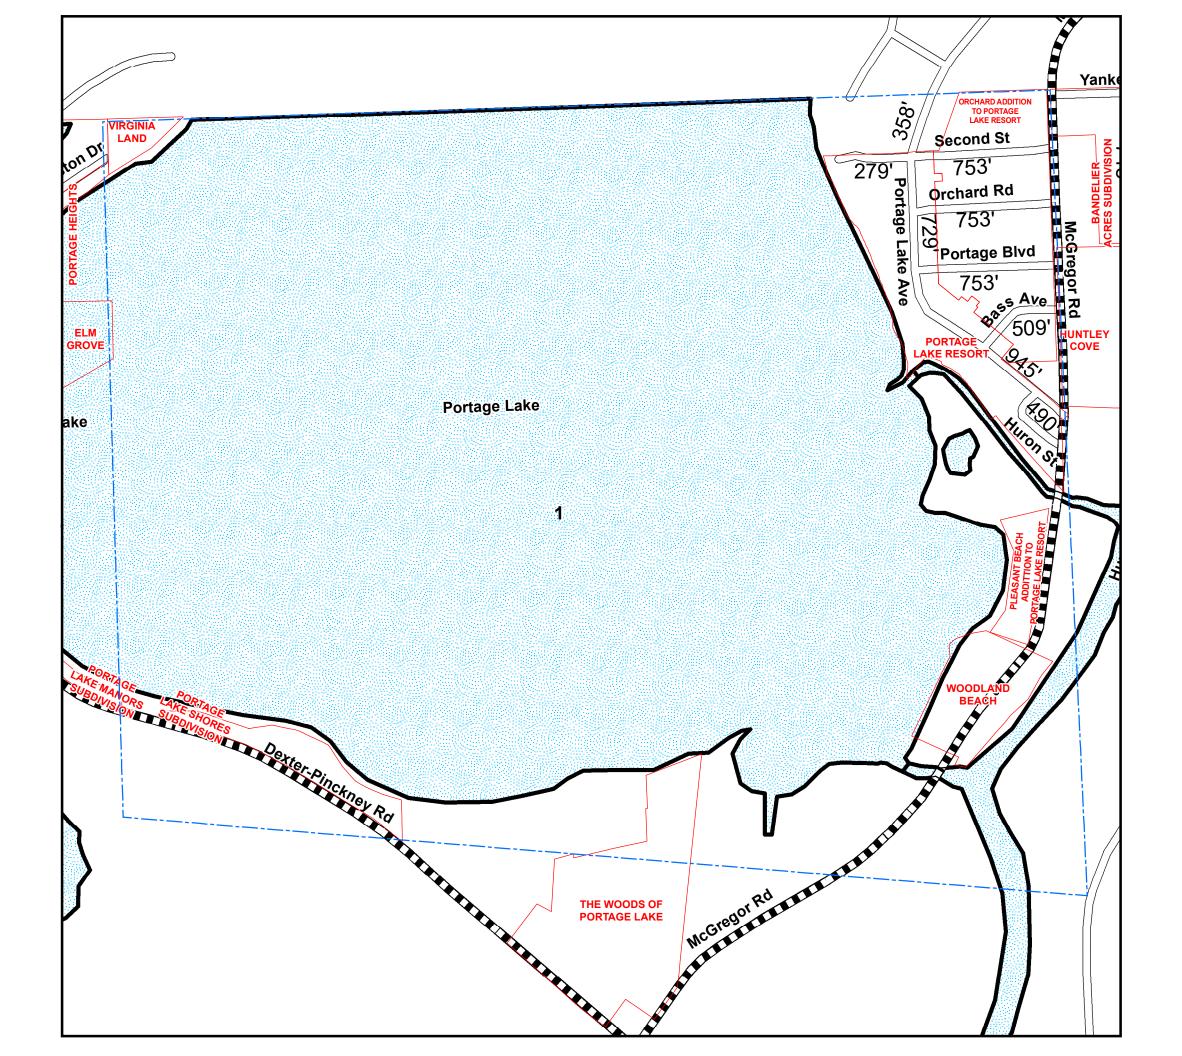

-------|
| County Primary              | <b></b>                                 |
| County Local                |                                         |
| Railroad                    | +++++++++++++++++++++++++++++++++++++++ |
| City or Village<br>Street   |                                         |
| Township Line               |                                         |
| City or Village<br>Boundary |                                         |
| Lake/River                  |                                         |

PRIMARY ROAD SYSTEM IS 29.60 MILES LOCAL ROAD SYSTEM IS 24.29 MILES I HEREBY CERTIFY THAT THE ROADS SHOWN

I HEREBY CERTIFY THAT THE ROADS SHOWN HEREON BY SYMBOL AS LOCAL ROADS ARE IN USE AND ARE UNDER THE JURISDICTION OF THE COUNTY ROAD COMMISSION.

# **DEXTER TWP.**









Total Feet 5,569 Equals 1.05 Miles

I HEREBY CERTIFY THAT THE ROADS SHOWN HEREON BY SYMBOL AS LOCAL ROADS ARE IN USE AND ARE UNDER THE JURISDICTION OF THE COUNTY ROAD COMMISSION.



0 500 1,000 Feet









Total Feet 2,310 Equals 0.44 Miles

I HEREBY CERTIFY THAT THE ROADS SHOWN HEREON BY SYMBOL AS LOCAL ROADS ARE IN USE AND ARE UNDER THE JURISDICTION OF THE COUNTY ROAD COMMISSION.



0 500 1,000 Feet









Total Feet 2,199 Equals 0.42 Miles

I HEREBY CERTIFY THAT THE ROADS SHOWN HEREON BY SYMBOL AS LOCAL ROADS ARE IN USE AND ARE UNDER THE JURISDICTION OF THE COUNTY ROAD COMMISSION.



0 500 1,000 Feet









Total Feet 3,489 Equals 0.66 Miles

I HEREBY CERTIFY THAT THE ROADS SHOWN HEREON BY SYMBOL AS LOCAL ROADS ARE IN USE AND ARE UNDER THE JURISDICTION OF THE COUNTY ROAD COM