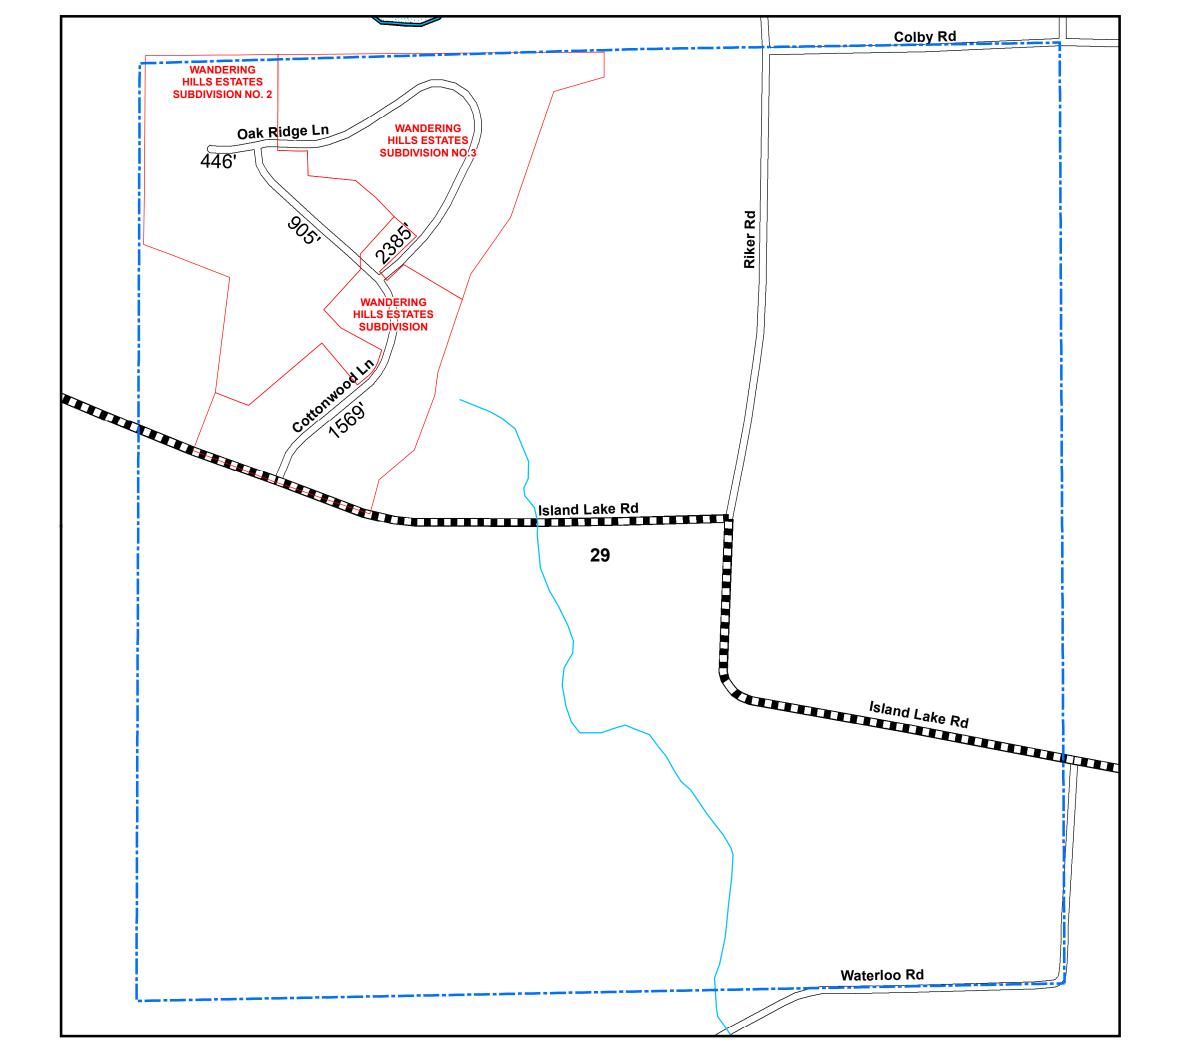

0 500 1,000 Feet

Township DEXTER

Section <u>29</u> <u>T</u> <u>15</u> <u>R</u> <u>4E</u>

Total Feet \_\_\_\_\_\_Equals \_\_\_\_\_Miles

I HEREBY CERTIFY THAT THE ROADS SHOWN HEREON BY SYMBOL AS LOCAL ROADS ARE IN USE AND ARE UNDER THE JURISDICTION OF THE COUNTY ROAD COMMISSION.