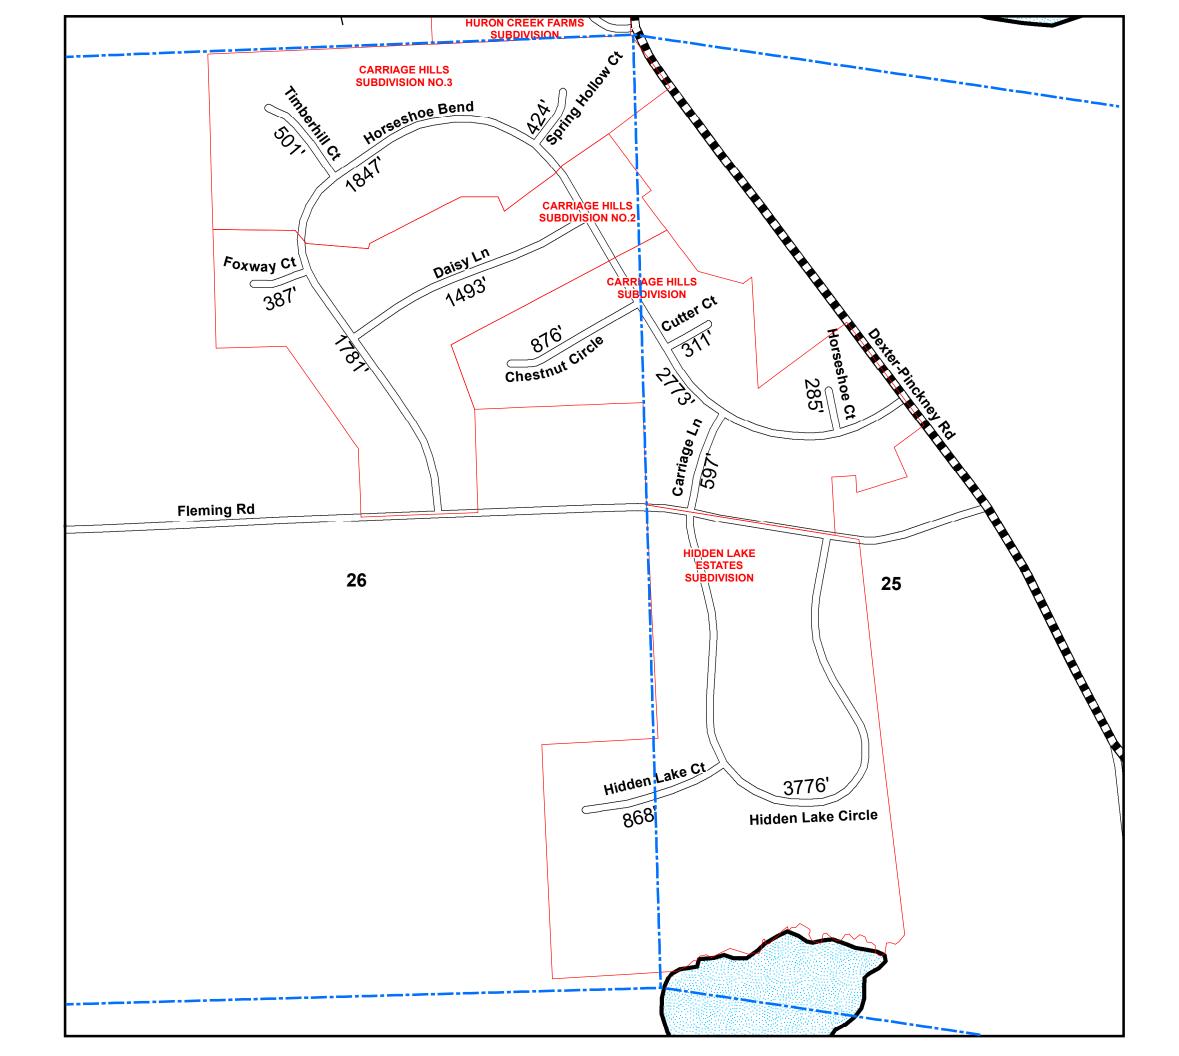

0 500 1,000 Feet

Township <u>DEXTER</u> Section 25&26<sub>T</sub><u>1S</u><u>R</u>4E County <u>WASHTENAW</u>

Total Feet <u>5,305</u> Equals <u>1.00</u> Miles

I HEREBY CERTIFY THAT THE ROADS SHOWN HEREON BY SYMBOL AS LOCAL ROADS ARE IN USE AND ARE UNDER THE JURISDICTION OF THE COUNTY ROAD COMMISSION.