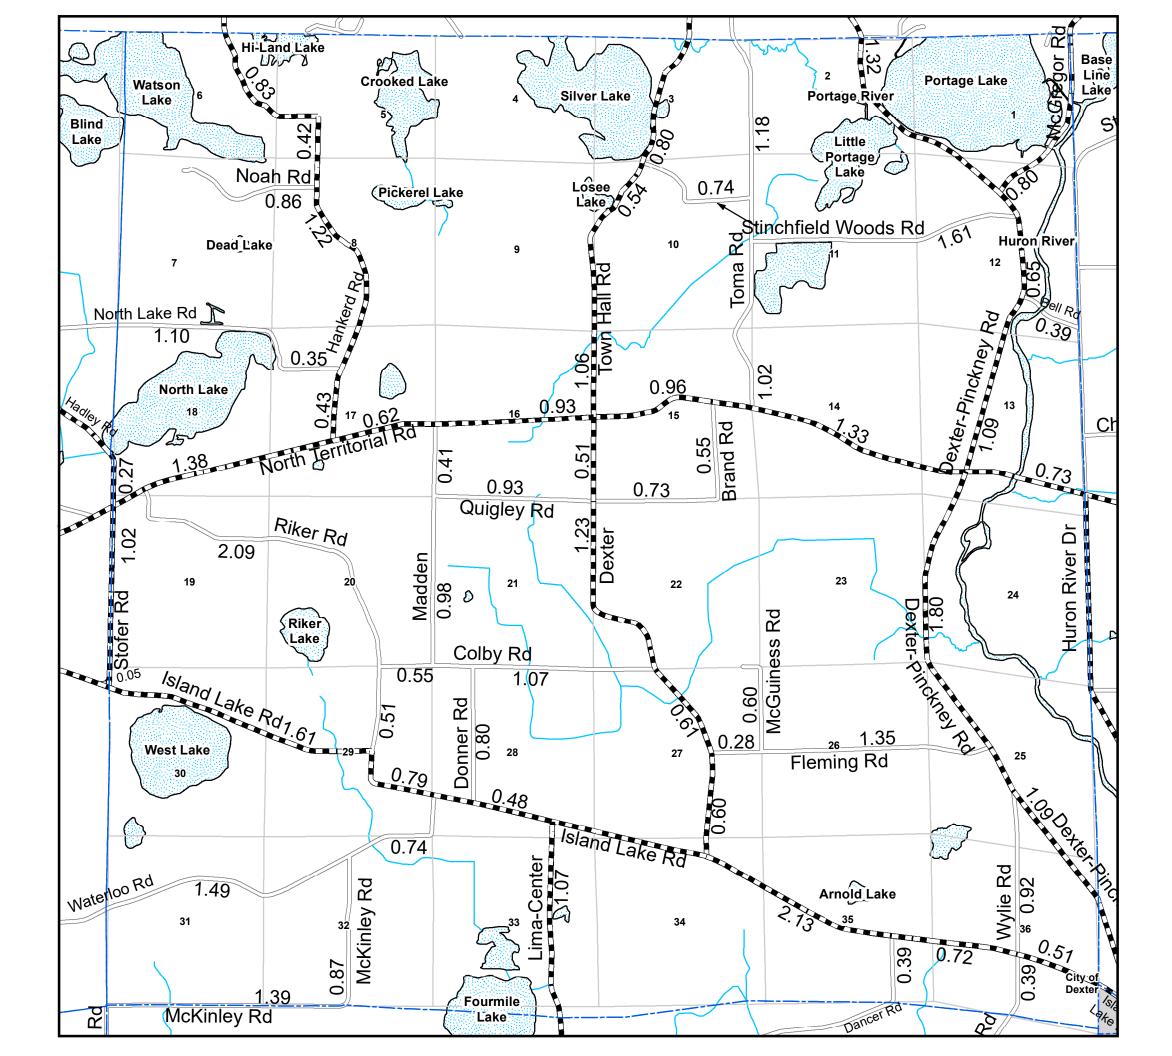

PRIMARY ROAD SYSTEM IS 29.60 MILES LOCAL ROAD SYSTEM IS 24.29 MILES I HEREBY CERTIFY THAT THE ROADS SHOWN

I HEREBY CERTIFY THAT THE ROADS SHOWN HEREON BY SYMBOL AS LOCAL ROADS ARE IN USE AND ARE UNDER THE JURISDICTION OF THE COUNTY ROAD COMMISSION.