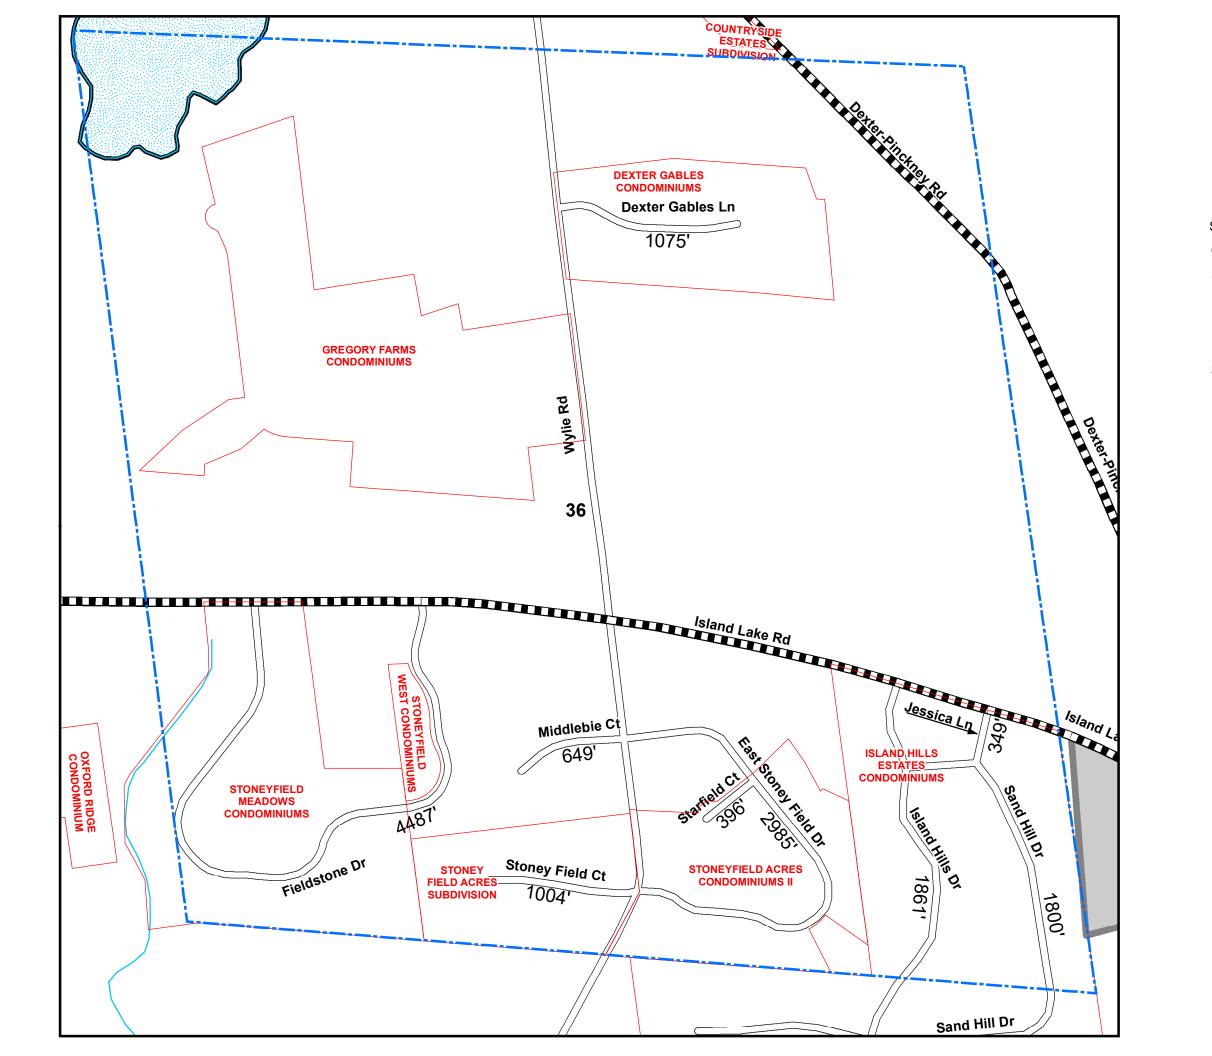

ON BY SYMBOL AS LOCAL ROADS ARE IN USE AND ARE UNDER THE JURISDICTION OF THE COUNTY ROAD COMMISSION.



0 500 1,000 Feet

Township <u>DEXTER</u> Section 25&26<sub>T</sub><u>1S</u><u>R</u>4E County <u>WASHTENAW</u>







Total Feet <u>5,305</u> Equals <u>1.00</u> Miles

I HEREBY CERTIFY THAT THE ROADS SHOWN HEREON BY SYMBOL AS LOCAL ROADS ARE IN USE AND ARE UNDER THE JURISDICTION OF THE COUNTY ROAD COMMISSION.



0 500 1,000 Feet

Township DEXTER

Section <u>29</u> <u>T</u> <u>15</u> <u>R</u> <u>4E</u>







Total Feet \_\_\_\_\_\_Equals \_\_\_\_\_Miles

I HEREBY CERTIFY THAT THE ROADS SHOWN HEREON BY SYMBOL AS LOCAL ROADS ARE IN USE AND ARE UNDER THE JURISDICTION OF THE COUNTY ROAD COMMISSION.



0 500 1,000 Feet

Township DEXTER

Section <u>35</u> <u>T</u> <u>1S</u> <u>R</u> <u>4E</u>







Total Feet 14,606 Equals 2.77 Miles

I HEREBY CERTIFY THAT THE ROADS SHOWN HEREON BY SYMBOL AS LOCAL ROADS ARE IN USE AND ARE UNDER THE JURISDICTION OF THE COUNTY ROAD COMMISSION.



0 500 1,000

Township <u>DEXTER</u> Section <u>36 T 15 R 4E</u>