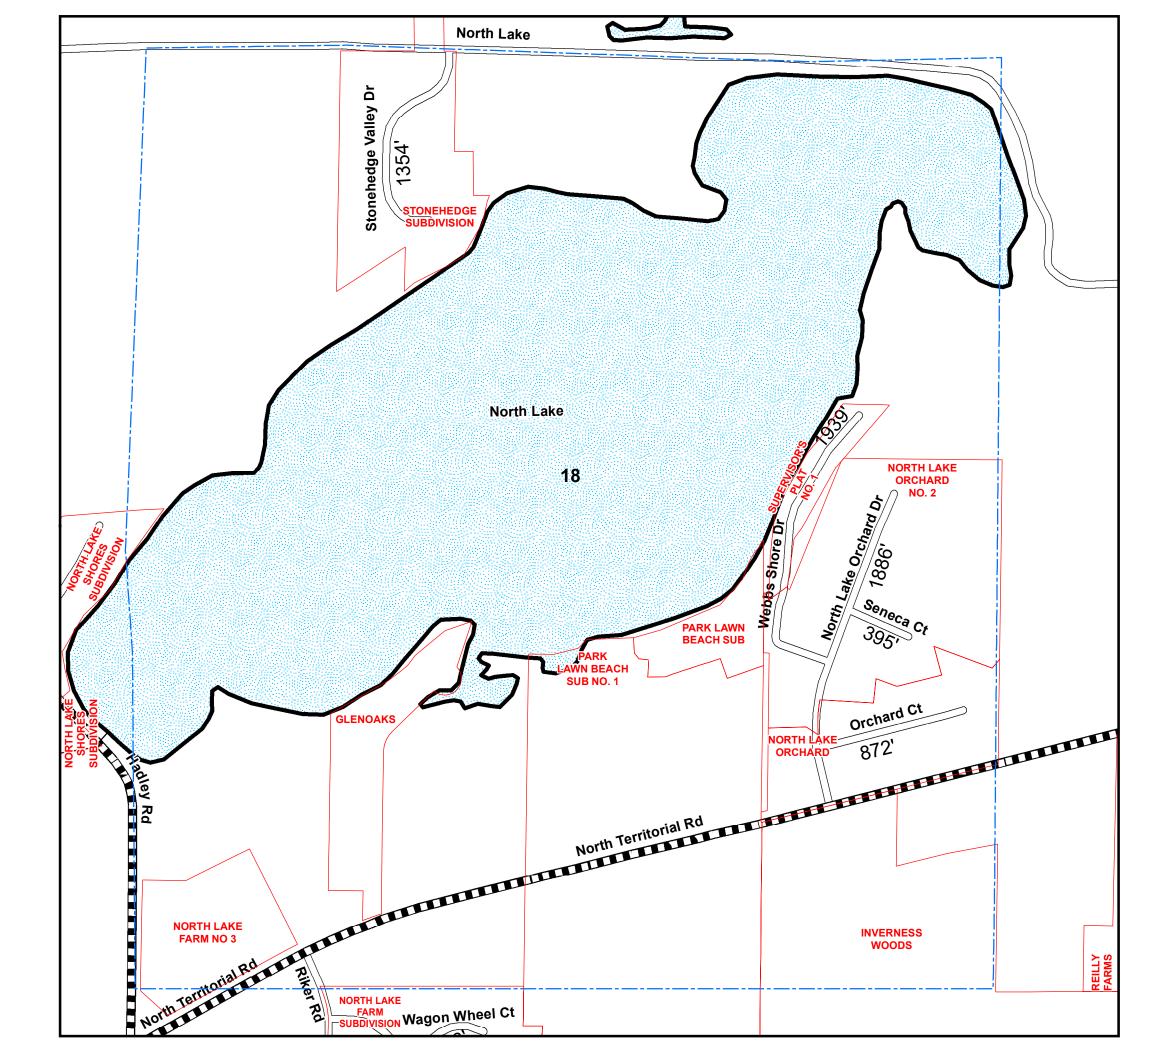

0 500 1,000 Feet

Township DEXTER

Section <u>18 T 1S R 4E</u>

Total Feet **8,626** Equals **1.63** Miles

I HEREBY CERTIFY THAT THE ROADS SHOWN HEREON BY SYMBOL AS LOCAL ROADS ARE IN USE AND ARE UNDER THE JURISDICTION OF THE COUNTY ROAD COMMISSION.