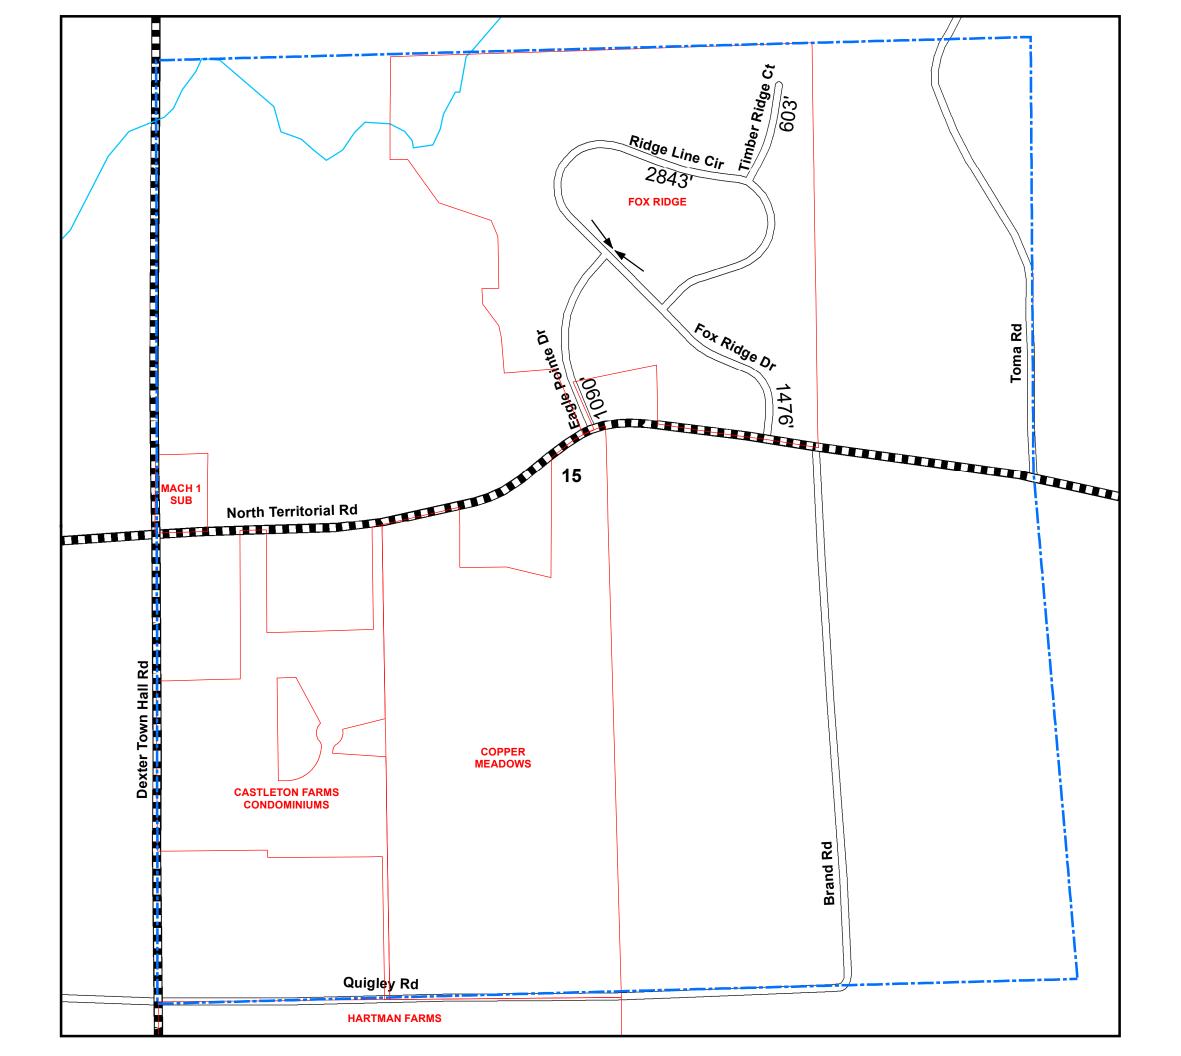

Township DEXTER

Section <u>15 T 1S R 4E</u>

Total Feet 6,446 Equals 1.22 Miles

I HEREBY CERTIFY THAT THE ROADS SHOWN HEREON BY SYMBOL AS LOCAL ROADS ARE IN USE AND ARE UNDER THE JURISDICTION OF THE COUNTY ROAD COMMISSION.