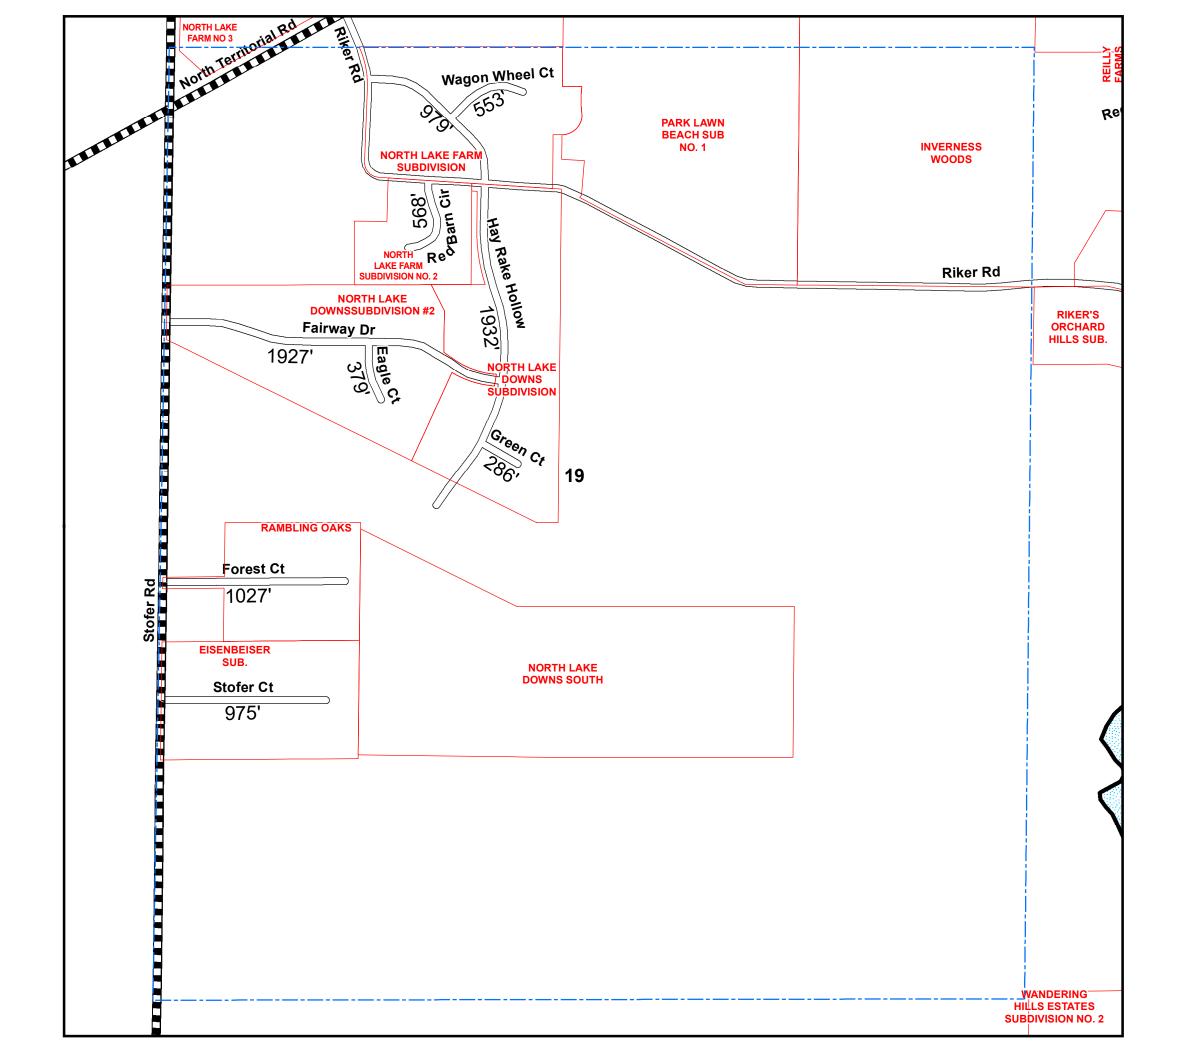

0 500 1,000 Feet

Township <u>DEXTER</u> Section <u>19 T 1S R 4E</u>

Total Feet 5,895 Equals 1.12 Miles

I HEREBY CERTIFY THAT THE ROADS SHOWN HEREON BY SYMBOL AS LOCAL ROADS ARE IN USE AND ARE UNDER THE JURISDICTION OF THE COUNTY ROAD COMMISSION.