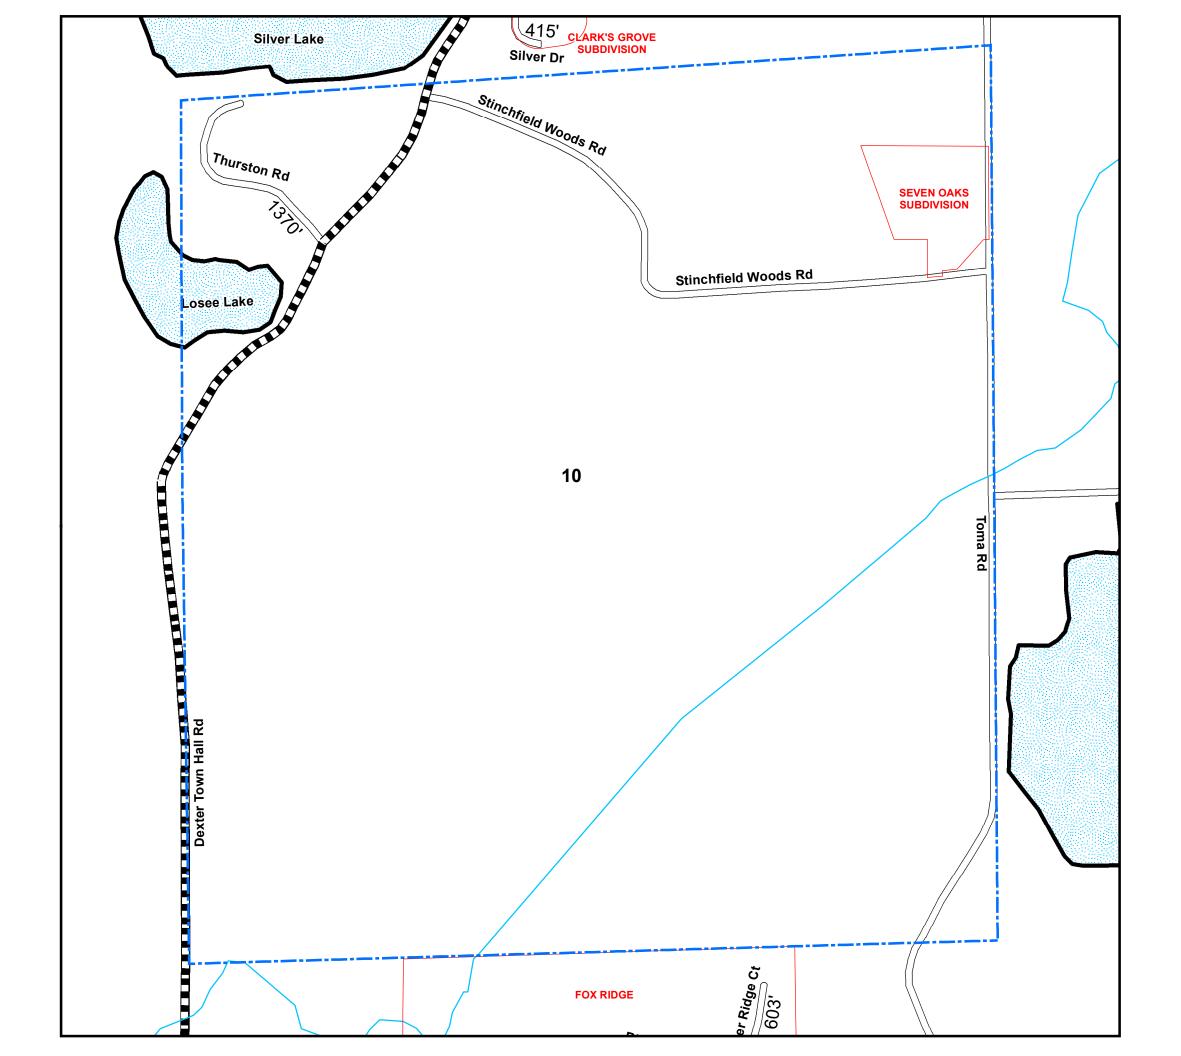

0 500 1,000

Total Feet 1,370 Equals 0.26 Miles

I HEREBY CERTIFY THAT THE ROADS SHOWN HEREON BY SYMBOL AS LOCAL ROADS ARE IN USE AND ARE UNDER THE JURISDICTION OF THE COUNTY ROAD COMMISSION.

0 500 1,000

Township <u>DEXTER</u> Section <u>10 T 1S R 4E</u> County <u>WASHTENAW</u>