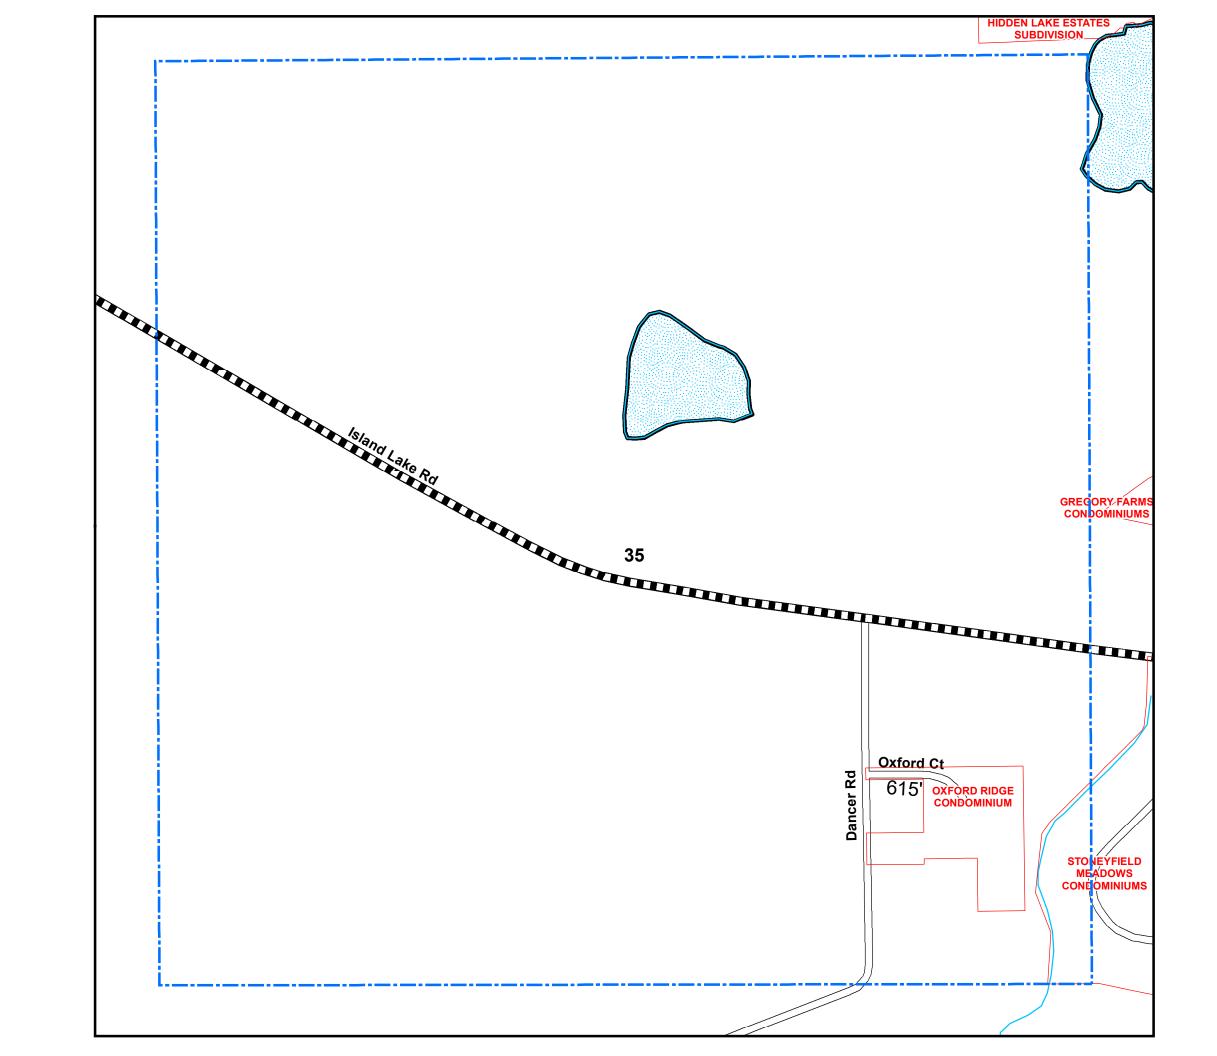

0 500 1,000 Feet

Township DEXTER

Section <u>35</u> <u>T</u> <u>1S</u> <u>R</u> <u>4E</u>

Total Feet 14,606 Equals 2.77 Miles

I HEREBY CERTIFY THAT THE ROADS SHOWN HEREON BY SYMBOL AS LOCAL ROADS ARE IN USE AND ARE UNDER THE JURISDICTION OF THE COUNTY ROAD COMMISSION.