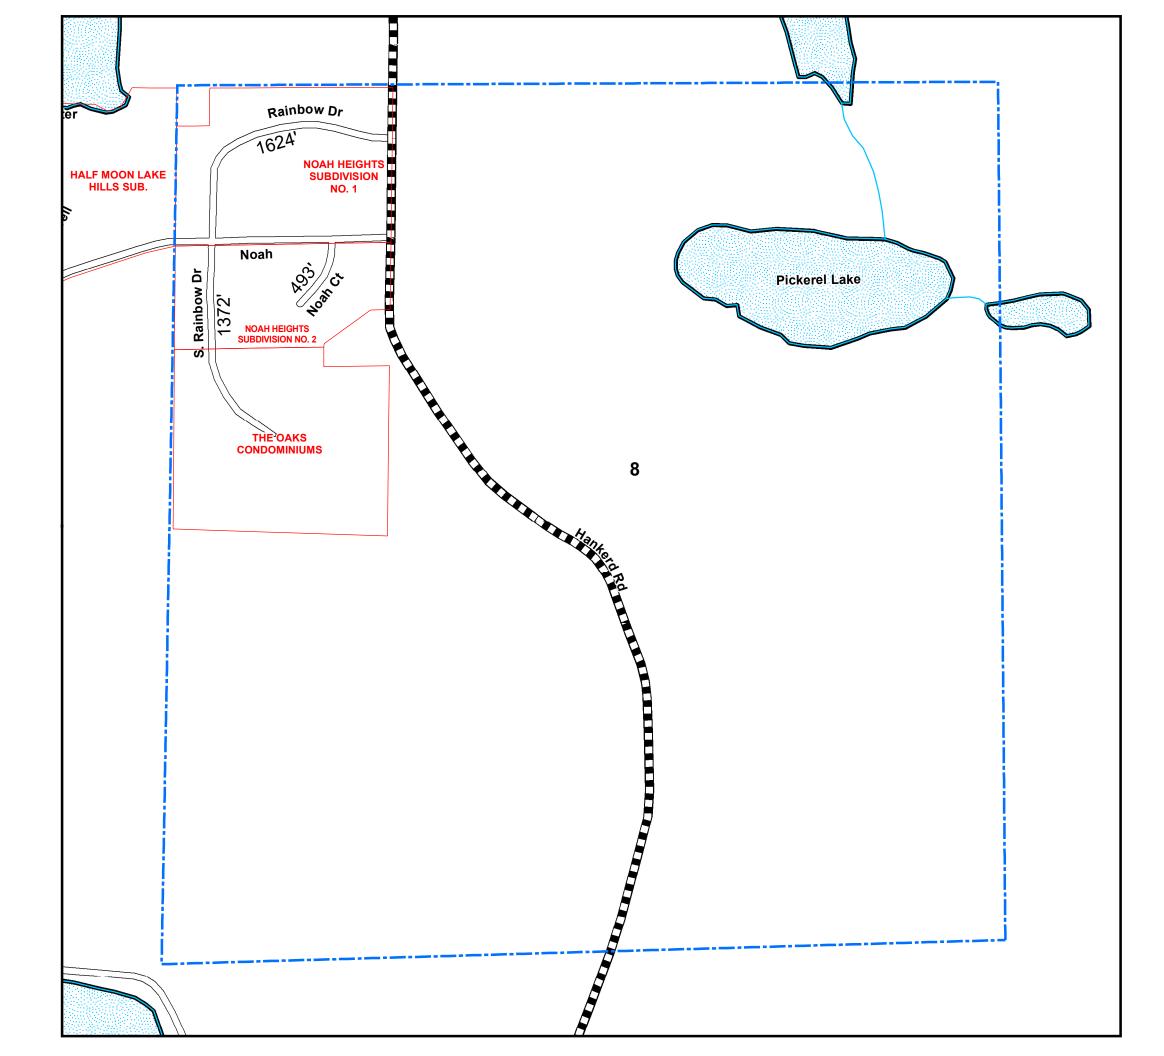

ADS SHOWN

I HEREBY CERTIFY THAT THE ROADS SHOWN HEREON BY SYMBOL AS LOCAL ROADS ARE IN USE AND ARE UNDER THE JURISDICTION OF THE COUNTY ROAD COMMISSION.

# **DEXTER TWP.**









Total Feet 5,569 Equals 1.05 Miles

I HEREBY CERTIFY THAT THE ROADS SHOWN HEREON BY SYMBOL AS LOCAL ROADS ARE IN USE AND ARE UNDER THE JURISDICTION OF THE COUNTY ROAD COMMISSION.



0 500 1,000 Feet









Total Feet 2,310 Equals 0.44 Miles

I HEREBY CERTIFY THAT THE ROADS SHOWN HEREON BY SYMBOL AS LOCAL ROADS ARE IN USE AND ARE UNDER THE JURISDICTION OF THE COUNTY ROAD COMMISSION.



0 500 1,000 Feet









Total Feet 2,199 Equals 0.42 Miles

I HEREBY CERTIFY THAT THE ROADS SHOWN HEREON BY SYMBOL AS LOCAL ROADS ARE IN USE AND ARE UNDER THE JURISDICTION OF THE COUNTY ROAD COMMISSION.



0 500 1,000 Feet









Total Feet 3,489 Equals 0.66 Miles

I HEREBY CERTIFY THAT THE ROADS SHOWN HEREON BY SYMBOL AS LOCAL ROADS ARE IN USE AND ARE UNDER THE JURISDICTION OF THE COUNTY ROAD COMMISSION.



0 500 1,000









Total Feet 1,370 Equals 0.26 Miles

I HEREBY CERTIFY THAT THE ROADS SHOWN HEREON BY SYMBOL AS LOCAL ROADS ARE IN USE AND ARE UNDER THE JURISDICTION OF THE COUNTY ROAD COMMISSION.



0 500 1,000

Township <u>DEXTER</u> Section <u>10 T 1S R 4E</u> County <u>WASHTENAW</u>







Total Feet \_\_\_\_\_\_Equals\_\_\_\_1.14 \_\_\_\_Miles

I HEREBY CERTIFY THAT THE ROADS SHOWN HEREON BY SYMBOL AS LOCAL ROADS ARE IN USE AND ARE UNDER THE JURISDICTION OF THE COUNTY ROAD COMMISSION.



0 500 1,000 Feet

Township DEXTER

Section <u>15 T 1S R 4E</u>







Total Feet 6,446 Equals 1.22 Miles

I HER