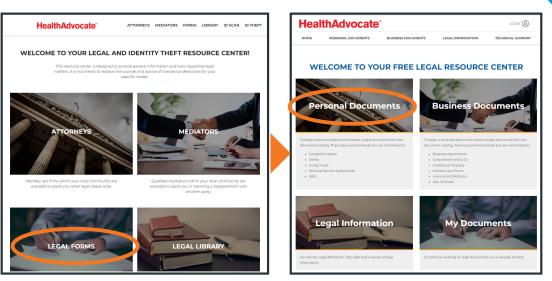

#### How It Works

- It's easy to start. Click on the "Legal Forms" tile followed by the "Personal Documents" tile. Click on the title of the document you need and a questionnaire will open in your web browser (PC or MAC).
- Click on the State of your choice
- Click on the blue Get started button that corresponds with the document you want to create
- Then the Document Type will appear, and you will click on the Start now button
- You will be prompted to login/register (see below). Note: You will need to create a new username and password for the Personalized Legal Center..