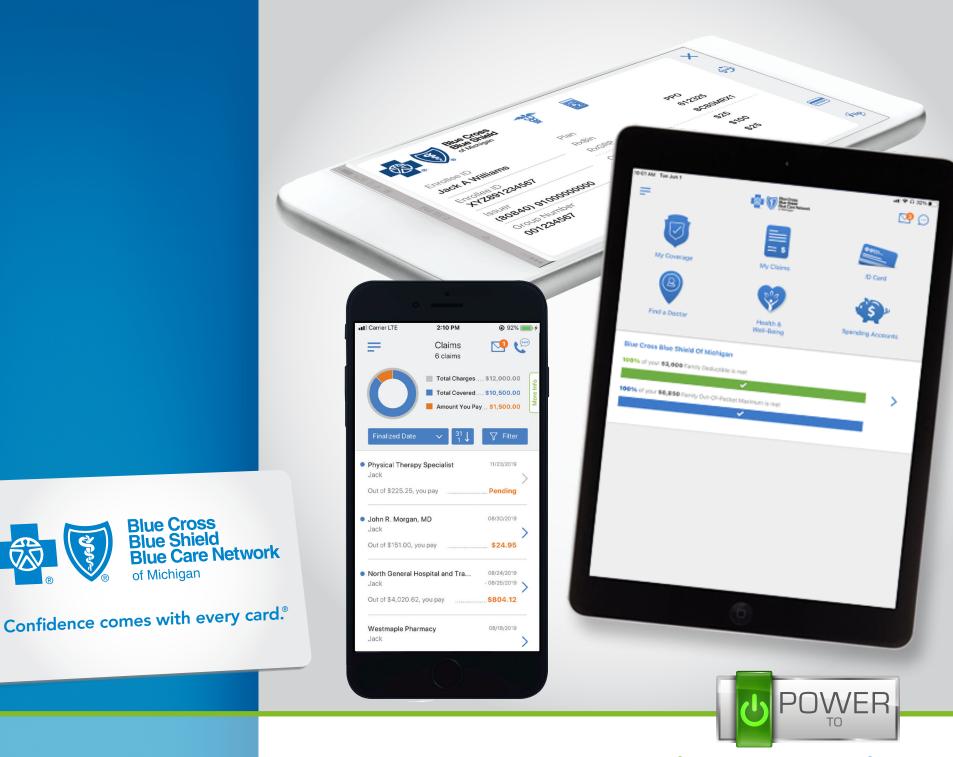

## Get the app.

Blue Cross Blue Shield

Search BCBSM.

Or, text APP to 222764.

## Get the Blue Cross mobile app

- Check your coverage, claims and balances.
- Show and share your plan's ID card.
- Find in-network care and compare costs.\*
- Check hospital and doctor quality.
- Get answers fast to questions about your plan with the 24/7 support of MIBlue Virtual Assistant<sup>SM</sup>.

Your health care plan — at your fingertips.

Tap the app.

\*Cost estimates for certain services are available to most non-Medicare members.

Apple and the Apple logo are trademarks of Apple Inc., registered in the U.S. and other countries. App Store is a service mark of Apple Inc., registered in the U.S. and other countries