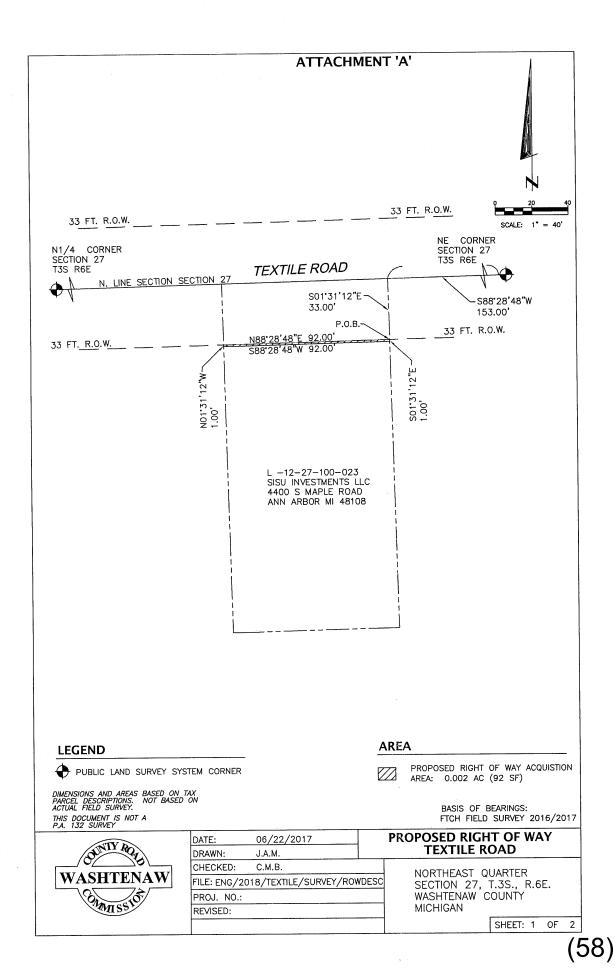

## 1. Parcel 3, Textile Road Paving & Path Project – Right of Way Acquisition

The proposed paving of Textile Road and Pittsfield Township's proposed construction of a non-motorized path connecting existing pathways require the acquisition of various permits and/or easements from several private property owners. Staff is requesting the Board approve the acquisition of a 0.002 acre (92 square foot) public road easement and a 0.031 acre (1,380 square foot) temporary grading permit upon an improved residential property, commonly known as 2972 Textile Road, Pittsfield Township, Michigan, and referred to as Tax ID# L-12-27-100-003, being part of the NE1/4 of Section 27, Pittsfield Township, from the owner SISU, LLC and titleholder, Dave Wooley.

Staff contacted the owners to inform them of the proposed project, acquisition and construction schedules, their rights and benefits under the Uniform Condemnation Procedures Act (UCPA), including the right to have their property appraised and receive just compensation for the part taken. The owners agreed to waive their right to an appraisal and use market data as the basis for compensation. Staff presented an Offer of Just Compensation for the sum of Six Hundred Dollars & NO/100 (\$600.00) for easement area and grading permit.

The owner countered waiving their right to compensation and requested the entire driveway be repaved. The counter was accepted by staff on the basis that the additional paving of the driveway would equate to amount of the offer of compensation.

PROPOSED MOTION: that upon the recommendation of the Director of Engineering/County Highway Engineer and concurrence of the Managing Director, the Board hereby approves and authorizes the Chair and Managing Director to accept and sign the offer of just compensation to acquire a public road easement and grading permit upon a parcel of land, commonly referred to as 2972 Textile Road, Pittsfield Township, MI referenced as Tax ID# L-12-27-100-003, located in NE1/4 of Section 26, Pittsfield Township, from the owners, SISU LLC and Dave Wooley and agree to pave the entire driveway in lieu of compensation.