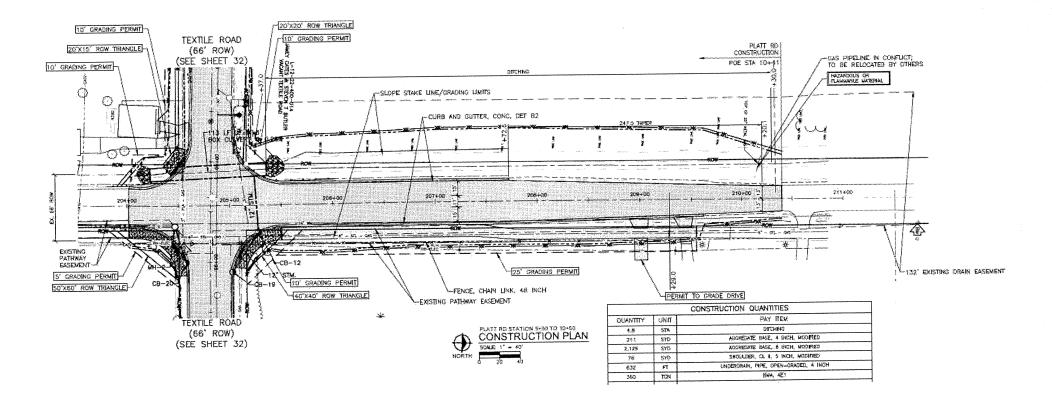

## 4. <u>Geddes Road – Construction Engineering Inspection</u>

Staff is requesting the Board authorize the Managing Director to sign a Purchase Order to FTC&H for the construction engineering inspection of the Geddes Road project between LeForge Road and Prospect Road. The scope of work consists of replacing the existing structure over the Snidecar Drain with a concrete box culvert, reconstructing the approaches at the new box culvert, installation of guardrail and centerline rumble strips from LeForge Road to Prospect Road. The project has been delayed because DTE Gas failed to relocate the existing 24" gas main on the south side of Geddes Road prior to the July 5, 2017 start date listed on the project schedule. DTE Gas began the relocation work this spring, however was stopped due to the fact DTE Gas did not secure MDEQ & WCWRC permits for their work. DTE Gas has resumed the relocation work and the WCRC Contractor anticipates an August 21, 2017 start date. The original project schedule would have allowed WCRC staff to perform the inspection work. However with the delay, WCRC does not have any staff availability as inspectors are assigned to other projects.

PROPOSED MOTION: that upon the recommendation of the County Highway Engineer and the concurrence of the Managing Director, the Board hereby authorizes the Managing Director to sign a Purchase Order to FTC&H for the construction engineering inspection of the Geddes Road project between LeForge Road and Prospect Road located in Superior Township at a cost not to exceed \$41,800.