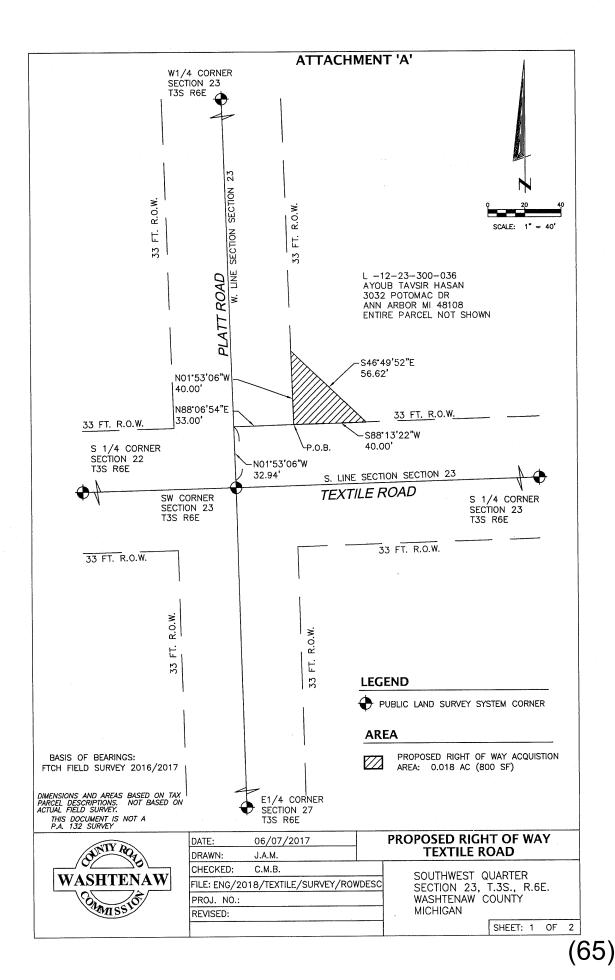

## 3. Parcel 36, Textile Road Paving & Path Project – Right of Way Acquisition

The proposed paving of Textile Road and Pittsfield Township's proposed construction of a non-motorized path connecting existing pathways require the acquisition of various permits and/or easements from several private property owners. Staff is requesting the Board approve the acquisition of a 0.018 acre (800 square foot) public road easement and a 0.228 acre (9,938 square foot) temporary grading permit upon a vacant parcel of land on the north side of Textile Road and east side of Platt Road, Pittsfield Township, Michigan, and referred to as Tax ID# L-12-23-300-036, being part of the SW1/4 of Section 23, Pittsfield Township, from the owner Ayoub Taysir Hasan.

Staff contacted the owner to inform them of the proposed project, acquisition and construction schedules, their rights and benefits under the Uniform Condemnation Procedures Act (UCPA), including the right to have the property appraised and receive just compensation for the part taken. The owner agreed to waive their right to an appraisal and use market data as the basis for compensation. Staff presented an Offer of Just Compensation for the sum of Two Thousand Sixty Five Dollars & NO/100 (\$2,065) for the easement area and grading permit. The owners reviewed the offer and accepted as presented.

PROPOSED MOTION: that upon the recommendation of the Director of Engineering/County Highway Engineer and concurrence of the Managing Director, the Board hereby approves and authorizes the Chair and Managing Director to accept and sign the offer of just compensation to acquire a public road easement and grading permit upon a parcel of land, commonly referred to as Vacant NEC Textile at Platt, Pittsfield Township, MI, referenced as Tax ID# L-12-23-300-036, located in SW1/4 of Section 23, Pittsfield Township, from the owner, Ayoub Taysir Hasan, in the amount of Two Thousand Sixty Five Dollars & NO/100 (\$2,065.00).