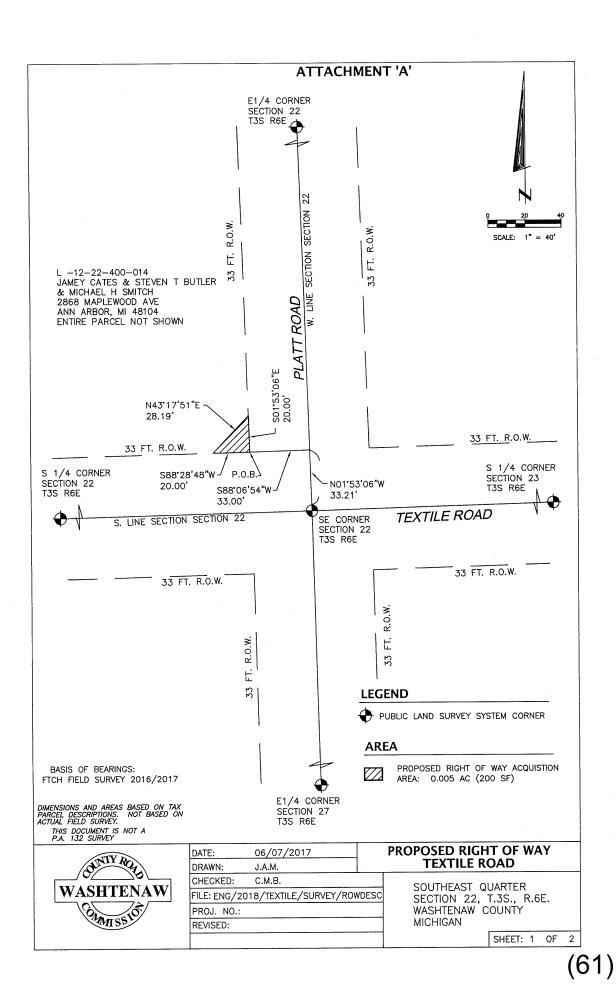

## 2. Parcel 34, Textile Road Paving & Path Project – Right of Way Acquisition

The proposed paving of Textile Road and Pittsfield Township's proposed construction of a non-motorized path connecting existing pathways require the acquisition of various permits and/or easements from several private property owners. Staff is requesting the Board approve the acquisition of a 0.005 acre (200 square foot) public road easement and a 0.057 acre (2,495 square foot) temporary grading permit upon a vacant parcel of land on the north side of Textile Road and west side of Platt Road, Pittsfield Township, Michigan, and referred to as Tax ID# L-12-22-400-014, being part of the SE1/4 of Section 22, Pittsfield Township, from the owners Steven T. Butler, Jamey J. Cates & Michael H. Smith, as tenants in common.

Staff contacted the owners to inform them of the proposed project, acquisition and construction schedules, their rights and benefits under the Uniform Condemnation Procedures Act (UCPA), including the right to have their property appraised and receive just compensation for the part taken. The owners agreed to waive their right to an appraisal and use market data as the basis for compensation. Staff presented an Offer of Just Compensation for the sum of Five Hundred Twenty Dollars & NO/100 (\$520.00) for the easement area and grading permit. The owners reviewed the offer and accepted as presented.

PROPOSED MOTION: that upon the recommendation of the Director of Engineering/County Highway Engineer and concurrence of the Managing Director, the Board hereby approves and authorizes the Chair and Managing Director to accept and sign the offer of just compensation to acquire a public road easement and grading permit upon a parcel of land, commonly referred to as Vacant NWC Textile at Platt, Pittsfield Township, MI, referenced as Tax ID# L-12-22-400-014, located in SE1/4 of Section 22, Pittsfield Township, from the owners, Steven T. Butler, Jamey J. Cates and Michael H. Smith in the amount of Five Hundred Twenty Dollars & NO/100 (\$520.00).